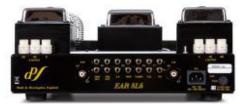

It is a comparatively inexpensive EAR type amplifier, and it is 50W integrated amplifier product which uses four EL34 tubes per channel. There is a preout. The amplifier can be used as a power amplifier simply by a toggle switch. The output tube is self-biased. Two tubes of ECC83 and ECC85 are inserted into each tube.

## Damon Co., Ltd. (02) 719-5757

**EAR Yoshino EAR 8L6 Price 6,800** won Use tube EL34 × 8, ECC83 × 2, ECC85 × 2 Effective output 50W band 15Hz-40kHz Damping factor 12 S / N ratio 85dB Input sensitivity 200mV Input impedance 47kΩ Size (WHD) 40.5 × 15 × 40.5cm Weight 20kg