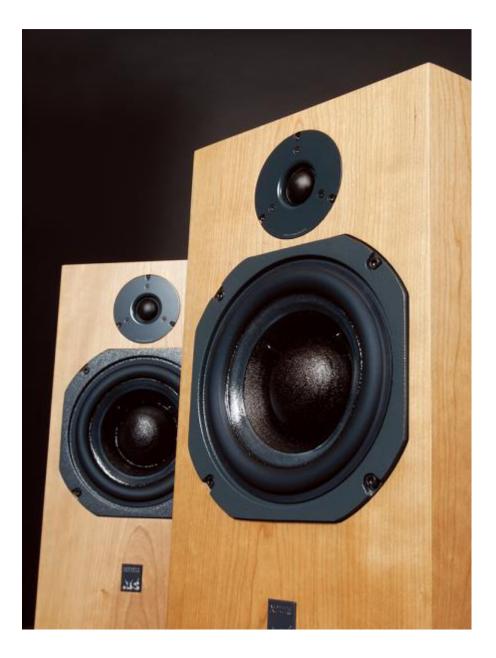

The ATC was launched at the same time as the EAR, and it is full of pride that has maintained its unusual appearance since its first product. Even though the speakers are similar to each other in all their bright appearance, the pride of maintaining their quadrangular shape is amazing. Does it show the philosophy that sound never comes out of shape? It is one of the most widely used speakers in the world recording studio market. It is easily included when you put it in one hand. It is a UK high-end speaker and forms a double wall with B & W. There are a lot of people who divide B & W into classical, ATC with jazz tendency because subtlely different tendency of sound. However, it is pointless to find any tendency in the representative series of ATC. However, if I mention the tendency of sound, I can mention the intense density of the executive, the sound field, and the precise sense of location.

The small model of the company's small size model has a long run with SCM20. Apart from the price, it is difficult to distinguish between the two, and the sound is also difficult to distinguish. From this point of view, if it is a practical machine, it will become a viewer.

ATC SCM19 Ver.2 Price 380,000 won Composition 2 way 2 speaker Enclosure Sealed unit woofer 15cm, tweeter 2.5cm Playback frequency 54Hz-22kHz (-6dB) Crossover frequency 2.5kHz Impedance 8Ω Output Sound pressure level 85dB / W / m Recommended Amplifier output 75-300W Size (WHD) 26.5 × 43.8 × 30cm Weight 17.8kg