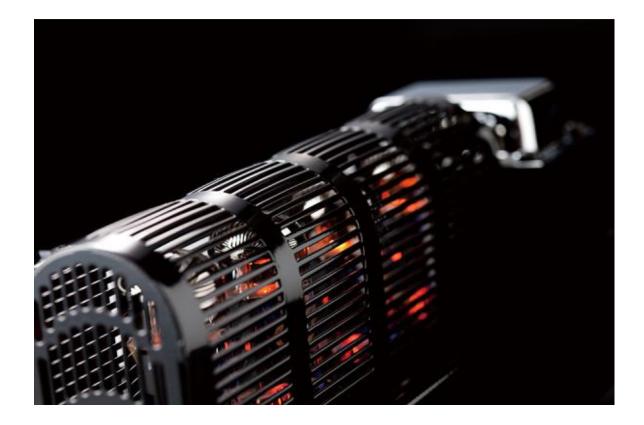

It is a comparatively inexpensive EAR type amplifier, and it is 50W integrated amplifier product which uses four EL34 tubes per channel. There is a preout. The amplifier can be used as a power amplifier simply by a toggle switch. The output tube is self-biased. Two tubes of ECC83 and ECC85 are inserted into each tube.

## Damon Co., Ltd. (02) 719-5757

**EAR Yoshino EAR 8L6 Price 6,800** won Use tube EL34 × 8, ECC83 × 2, ECC85 × 2 Effective output 50W band 15Hz-40kHz Damping factor 12 S / N ratio 85dB Input sensitivity 200mV Input impedance 47kΩ Size (WHD) 40.5 × 15 × 40.5cm Weight 20kg