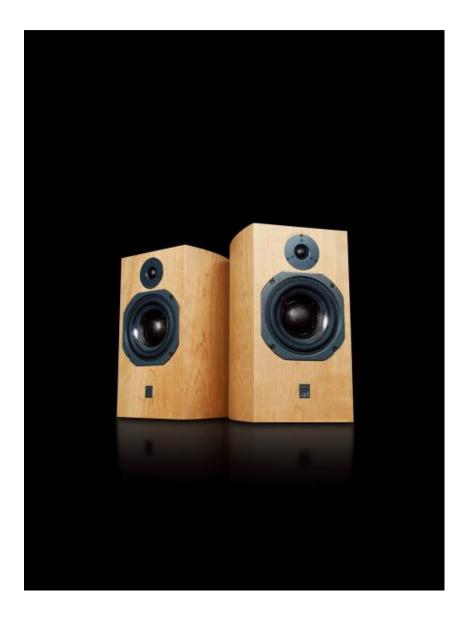

The small model of the company's small size model has a long run with SCM20. Apart from the price, it is difficult to distinguish between the two, and the sound is also difficult to distinguish. From this point of view, if it is a practical machine, it will become a viewer.

ATC SCM19 Ver.2 Price 380,000 won Composition 2 way 2 speaker Enclosure Sealed unit woofer 15cm, tweeter 2.5cm Playback frequency 54Hz-22kHz (-6dB) Crossover frequency 2.5kHz Impedance 8Ω Output Sound pressure level 85dB / W / m Recommended Amplifier output 75-300W Size (WHD) 26.5 × 43.8 × 30cm Weight 17.8kg