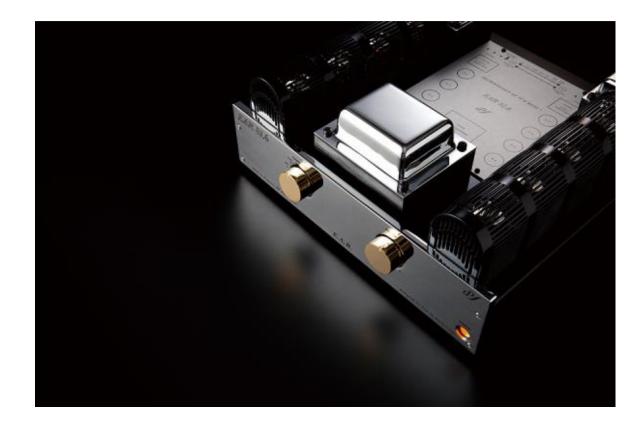

It is a comparatively inexpensive EAR type amplifier, and it is 50W integrated amplifier product which uses four EL34 tubes per channel. There is a preout. The amplifier can be used as a power amplifier simply by a toggle switch. The output tube is self-biased. Two tubes of ECC83 and ECC85 are inserted into each tube.

## Damon Co., Ltd. (02) 719-5757

**EAR Yoshino EAR 8L6 Price 6,800** won Use tube EL34 × 8, ECC83 × 2, ECC85 × 2 Effective output 50W band 15Hz-40kHz Damping factor 12 S / N ratio 85dB Input sensitivity 200mV Input impedance 47kΩ Size (WHD) 40.5 × 15 × 40.5cm Weight 20kg