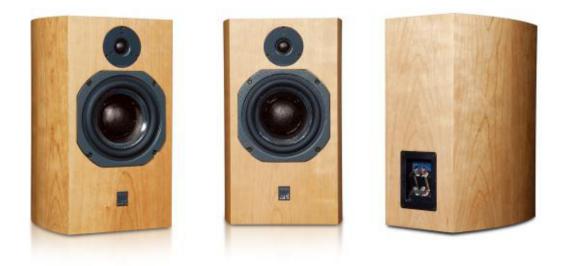

The ATC was launched at the same time as the EAR, and it is full of pride that has maintained its unusual appearance since its first product. Even though the speakers are similar to each other in all their bright appearance, the pride of maintaining their quadrangular shape is amazing. Does it show the philosophy that sound never comes out of shape? It is one of the most widely used speakers in the world recording studio market. It is easily included when you put it in one hand. It is a UK high-end speaker and forms a double wall with B & W. There are a lot of people who divide B & W into classical, ATC with jazz tendency because subtlely different tendency of sound. However, it is pointless to find any tendency in the representative series of ATC. However, if I mention the tendency of sound, I can mention the intense density of the executive, the sound field, and the precise sense of location.

The small model of the company's small size model has a long run with SCM20. Apart from the price, it is difficult to distinguish between the two, and the sound is also difficult to distinguish. From this point of view, if it is a practical machine, it will become a viewer.

When you hear the sound, it is not hard at all. The spring is refreshing and fresh in the Vivaldi's four seasons, and all the songs are relaxed, clean and clear. There is no doubt that it is a reference of intermediate audio.

ATC SCM19 Ver.2 Price 380,000 won Composition 2 way 2 speaker Enclosure Sealed unit woofer 15cm, tweeter 2.5cm Playback frequency 54Hz-22kHz (-6dB) Crossover frequency 2.5kHz Impedance 8Ω Output Sound pressure level 85dB / W / m Recommended Amplifier output 75-300W Size (WHD) 26.5 × 43.8 × 30cm Weight 17.8kg