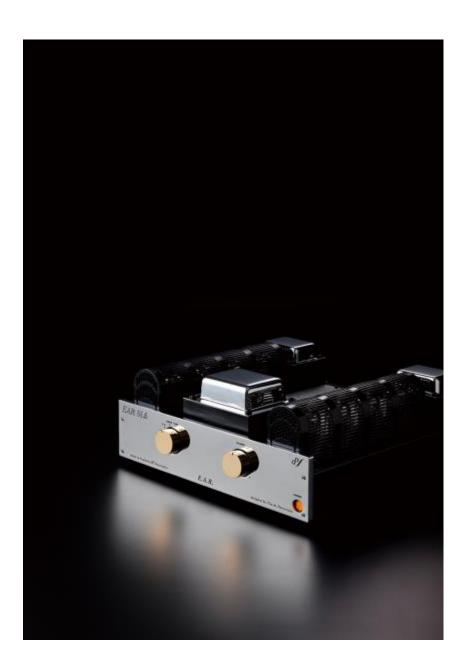

It is a comparatively inexpensive EAR type amplifier, and it is 50W integrated amplifier product which uses four EL34 tubes per channel. There is a preout. The amplifier can be used as a power amplifier simply by a toggle switch. The output tube is self-biased. Two tubes of ECC83 and ECC85 are inserted into each tube.

## Damon Co., Ltd. (02) 719-5757

**EAR Yoshino EAR 8L6 Price 6,800** won Use tube EL34 × 8, ECC83 × 2, ECC85 × 2 Effective output 50W band 15Hz-40kHz Damping factor 12 S / N ratio 85dB Input sensitivity 200mV Input impedance 47kΩ Size (WHD) 40.5 × 15 × 40.5cm Weight 20kg