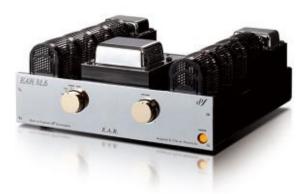

It is a comparatively inexpensive EAR type amplifier, and it is 50W integrated amplifier product which uses four EL34 tubes per channel. There is a preout. The amplifier can be used as a power amplifier simply by a toggle switch. The output tube is self-biased. Two tubes of ECC83 and ECC85 are inserted into each tube.

## Damon Co., Ltd. (02) 719-5757

**EAR Yoshino EAR 8L6 Price 6,800** won Use tube EL34 × 8, ECC83 × 2, ECC85 × 2 Effective output 50W band 15Hz-40kHz Damping factor 12 S / N ratio 85dB Input sensitivity 200mV Input impedance 47kΩ Size (WHD) 40.5 × 15 × 40.5cm Weight 20kg