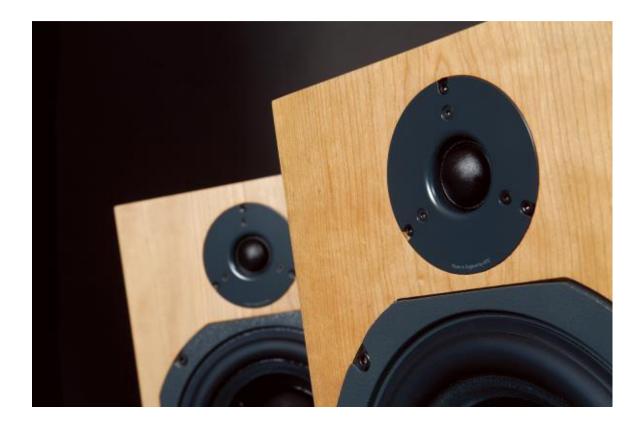

The small model of the company's small size model has a long run with SCM20. Apart from the price, it is difficult to distinguish between the two, and the sound is also difficult to distinguish. From this point of view, if it is a practical machine, it will become a viewer.

ATC SCM19 Ver.2 Price 380,000 won Composition 2 way 2 speaker Enclosure Sealed unit woofer 15cm, tweeter 2.5cm Playback frequency 54Hz-22kHz (-6dB) Crossover frequency 2.5kHz Impedance 8Ω Output Sound pressure level 85dB / W / m Recommended Amplifier output 75-300W Size (WHD) 26.5 × 43.8 × 30cm Weight 17.8kg